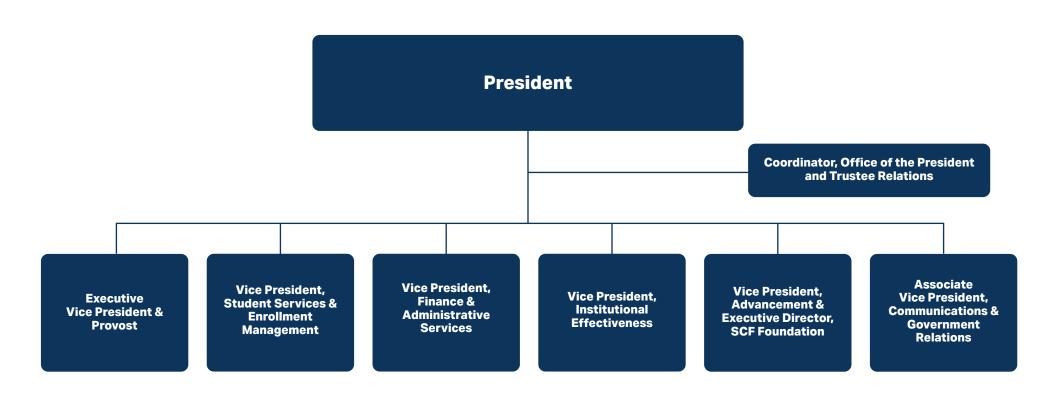

**Organizational Structure | 2024-2025** 

**Institutional Organizational Chart 2024-2025** 

**President Organizational Chart 2024-2025** 

**Executive Vice President and Provost Organizational Chart 2024-2025** 