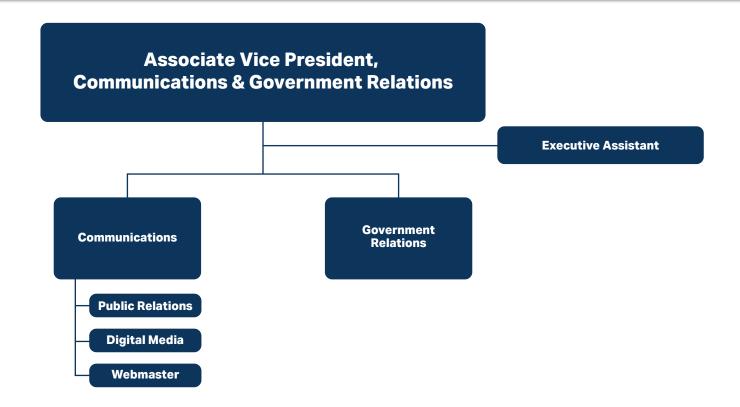

# State College of Florida, Manatee-Sarasota Foundation Organizational Chart 2024-2025

Communications and Government Relations Organizational Chart 2024-2025