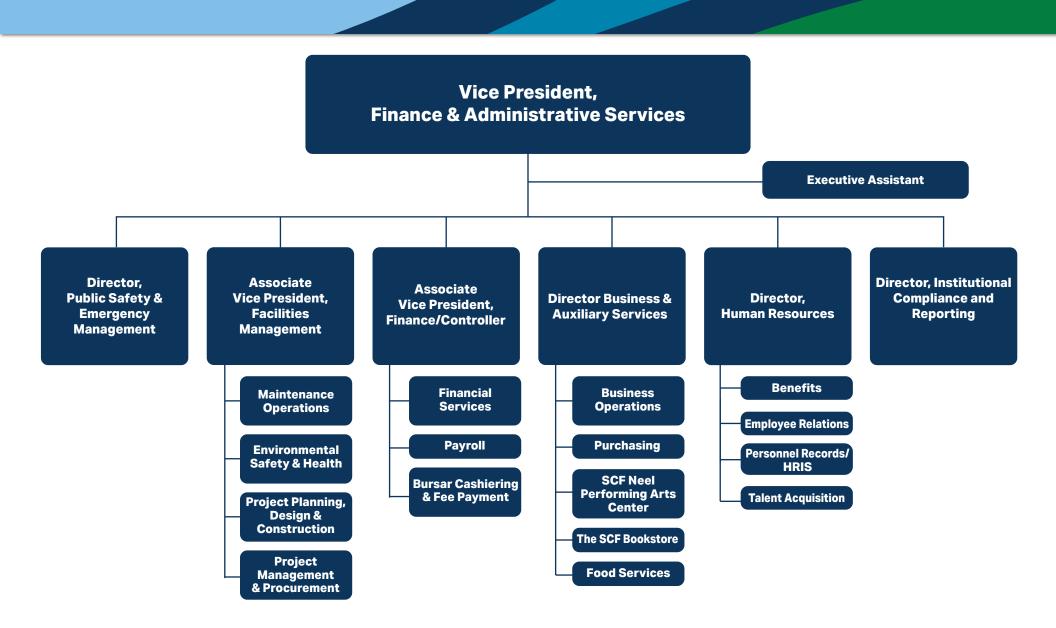

**Student Services & Enrollment Management Organizational Chart 2024-2025** 

Finance & Administrative Services Organizational Chart 2024-2025

Institutional Effectiveness & Research Organizational Chart 2024-2025