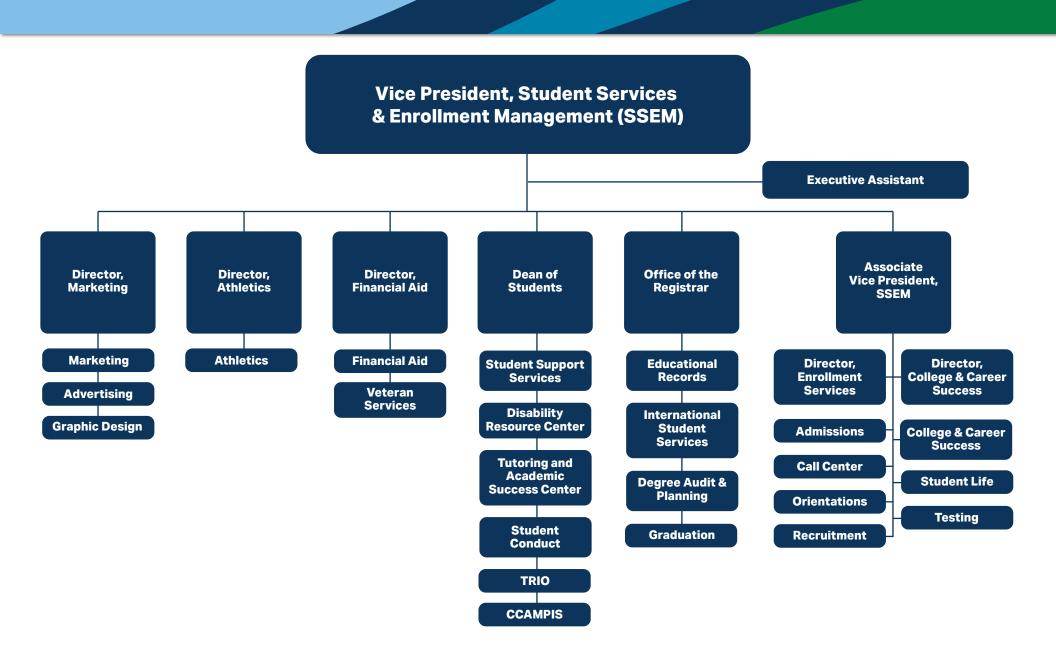

**Student Services & Enrollment Management Organizational Chart 2024-2025** 

Finance & Administrative Services Organizational Chart 2024-2025

Institutional Effectiveness & Research Organizational Chart 2024-2025